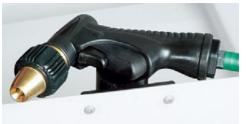

otary table prevents the worktop from cut The application of the rotary table prevents the worktop from cut.



A large, easily accessible chip tray with dripping An adjustable guide cube provides the possibilisieve prevents the coolant from flowing out the ty to be set as close to the material as possible. machine.





The saw blade guidance is enabled by ground hard metal elements of cemented carbide, always providing the greatest accuracy of the cut



# *Ergonomic 320.258 DG Ergonomic 340.278 DG*



Roller conveyors and measuring systems type M for flexible expansion of the machine.



For ideal cutting the micro-spray unit applies a A LED lamp for lighting the workspace, adjustgrease film on the teeth points and lateral sides able and mounted on the flexible arm. of the saw band.





Tool for fast and easy cleaning of the machine from chips and burrs.