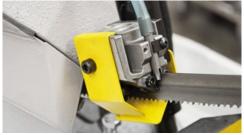

The saw blade guidance is enabled by ground hard metal elements of cemented carbide, always providing the greatest accuracy of the cut