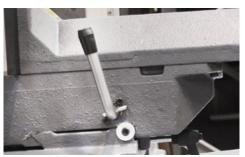

All of the control elements are accessible from the front of the machine.

the speed of saw blade in order to provide an ideal cleaning effect.

A chip brush is always driven concurrently with Saw blade tensioning is indicated by a new indicator on the arm.