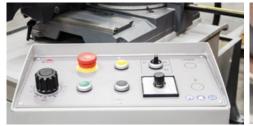

All of the control elements are accessible from the front of the machine.

the speed of saw blade in order to provide an ideal cleaning effect.

A chip brush is always driven concurrently with Saw blade tensioning is indicated by a new indicator on the arm.