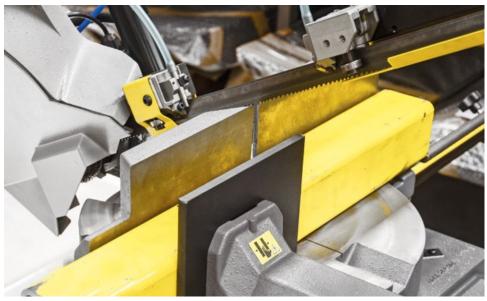

The saw blade guidance is enabled by ground hard metal elements of cemented carbide, always providing the greatest accuracy of the cut