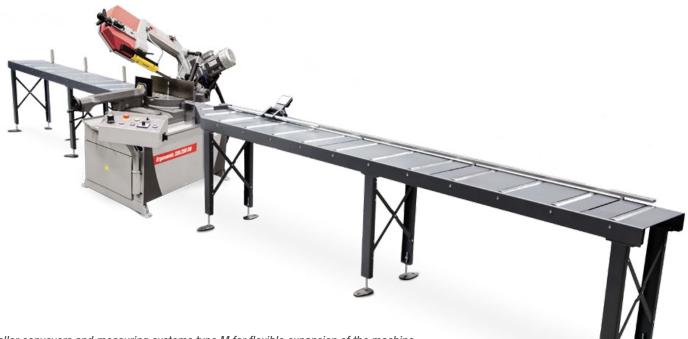

# *Ergonomic 320.258 DG Ergonomic 340.278 DG*

Roller conveyors and measuring systems type M for flexible expansion of the machine.

For ideal cutting the micro-spray unit applies a A LED lamp for lighting the workspace, adjustgrease film on the teeth points and lateral sides able and mounted on the flexible arm. of the saw band.