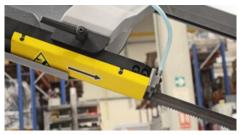

All of the control elements are accessible from the front of the machine.

the speed of saw blade in order to provide an ideal cleaning effect.

A chip brush is always driven concurrently with Saw blade tensioning is indicated by a new indicator on the arm.