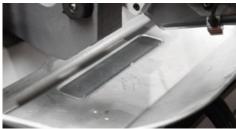

A large, easily accessible chip tray with dripping An adjustable guide cube provides the possibilisieve prevents the coolant from flowing out the ty to be set as close to the material as possible. machine.