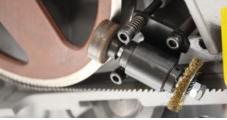

All of the control elements are accessible from the front of the machine.

the speed of saw blade in order to provide an ideal cleaning effect.

A chip brush is always driven concurrently with Saw blade tensioning is indicated by a new indicator on the arm.