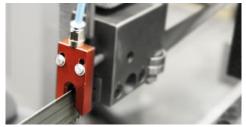

The saw blade guidance is enabled by ground hard metal elements of cemented carbide, always providing the greatest accuracy of the cut