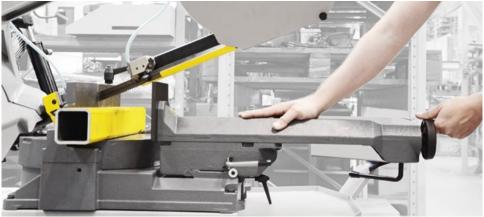

#### Ergonomic 320.258 DG Ergonomic 340.278 DG

For many years, the Ergonomic series saws are known as sturdy and powerful helpers for all application areas. In addition to the usual reliability, the new series also offers a lot of ergonomic improvements. The rotary control panel located at the front contains all control elements without exception. The new system of vices facilitates and accelerates settings at the change of material.

#### Focused on the users

Vice fast-feed ability provides a possibility of quick re-adjustment of clamping jaws according to the size of material in just a few seconds.

A sturdy rotary table even provides a steady placing of dimensional materials.

A lever for fast-feed control is located ergonomically on the left side of the vice.

A vice dovetail guidance system always provides its accurate position.

The application of the rotary table prevents the worktop from cut The application of the rotary table prevents the worktop from cut.