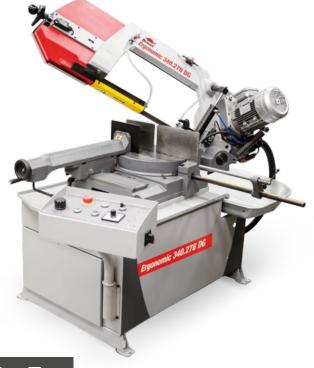

## Ergonomic 320.258 DG Ergonomic 340.278 DG

Gravitational band saw with double-sided rotation

#### Ergonomic 320.258 DG Ergonomic 340.278 DG

For many years, the Ergonomic series saws are known as sturdy and powerful helpers for all application areas. In addition to the usual reliability, the new series also offers a lot of ergonomic improvements. The rotary control panel located at the front contains all control elements without exception. The new system of vices facilitates and accelerates settings at the change of material.