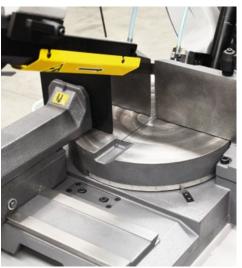

#### Focused on the users

Vice fast-feed ability provides a possibility of quick re-adjustment of clamping jaws according to the size of material in just a few seconds.

A sturdy rotary table even provides a steady placing of dimensional materials.

A lever for fast-feed control is located ergonomically on the left side of the vice.

A vice dovetail guidance system always provides its accurate position.

The application of the rotary table prevents the worktop from cut The application of the rotary table prevents the worktop from cut.